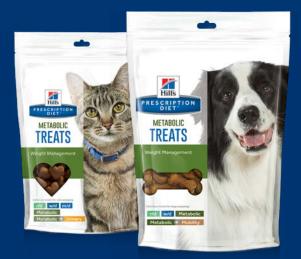

## TREAT YOUR PET with Hill's Prescription Diet Metabolic Treats

Prescription Diet Metabolic Treats:\* 38 kcal / treat for dogs 1 kcal / treat for cats

Overall, treats are not to account for more than 10% of daily calories including food. Ask your vet about the maximum daily amount of treats you can feed your pet.