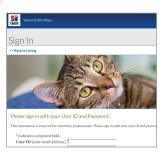

# YOUR QUICK GUIDE

to HillsVet.com/VIP-Market

Log In to HillsVet.com

- Each participant must have their own login to HillsVet.com
- Log in or click Begin Registration
- Forgot password? Click Sign In Help