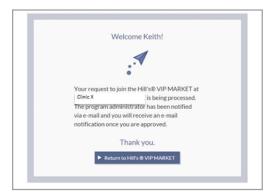

# **Notify Your Staff**

Let them know they can now register - the administrator(s) will need to approve all requests

All done! You are now registered and can start shopping

■ When you come back, click Go Shopping to get your own food or Admin Login to approve requests and edit staff

## Request Screen

Your request is sent to your administrator

# Log Back In

Log back in once approved to start shopping