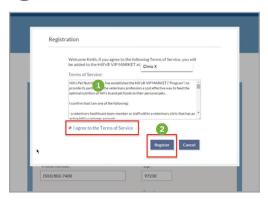

### Your Account

- 1 Enter your Hill's ship-to account #
- Read and accept Terms of Service
- 3 Click Register

## **Read and Accept**

- 1 Read and accept Terms of Service
- 2 Click Register