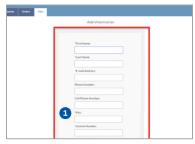

Click the VIP
Market Banner
on HillsVet.com

Next, Click SIGN IN

Complete the VIP Market Registration

| *Role:                                | 'Home Address:  |
|---------------------------------------|-----------------|
| Veterinarian •                        |                 |
| 'First Name:                          | *Gleys          |
| David                                 |                 |
| 'Last Name:                           | "State:         |
| Gleseler                              |                 |
| *Phone Number:                        | 'Zipt           |
|                                       | 12345           |
|                                       | 'E-mail:        |
| Clinic or College Not Selected Select | rabble@fake.com |

Fill out all sections completely

- 1 Click **Select** to find your location by ZIP
- Click Continue Registration

Click the VIP Market Banner on HillsVet.com

Next, Click SIGN IN

Complete the VIP Market Registration

| VIP MARKET<br>REGISTRATION           |                             |
|--------------------------------------|-----------------------------|
| *Role:                               | "Home Address:              |
| 'First Name:                         | *City:                      |
| 'Last Name:                          | "State:                     |
| Gleseler 'Phone Number:              | 'Zix                        |
| n                                    | 12345                       |
| Clinic or College Not Selected Selec | *E-mail:<br>rabble@fake.com |
|                                      | 2 Continue Registration     |

Fill out all sections completely

- Click Select to find your location by ZIP
- Click Continue Registration