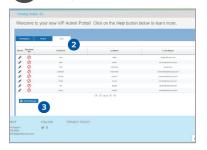

### Login

- Click Admin Login
- 2 Select Vets
- Click Add Veterinarian to approve all Prescription Diet orders

## Add a Vet

Complete all fields to add team member

**NOTE:** PIN number is created by approving veterinarian and used for Prescription Diet orders

# **Notify Your Staff**

Let them know they can now register - the administrator(s) will need to approve all requests

All done! You are now registered and can start shopping

■ When you come back, click Go Shopping to get your own food or Admin Login to approve requests and edit staff