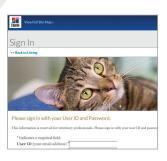

# YOUR QUICK GUIDE

to HillsVet.com/VIP-Market

Log In to HillsVet.com

- Each participant must have their own login to HillsVet.com
- Log in or click Begin Registration
- Forgot password? Click Sign In Help

Click the VIP
Market Banner
on HillsVet.com

Next, Click SIGN IN

Complete the VIP Market Registration

| *Role:                                | 'Home Address:  |
|---------------------------------------|-----------------|
| Veterinarian •                        |                 |
| 'First Name:                          | *Gleys          |
| David                                 |                 |
| 'Last Name:                           | "State:         |
| Gleseler                              |                 |
| *Phone Number:                        | 'Zipt           |
|                                       | 12345           |
|                                       | 'E-mail:        |
| Clinic or College Not Selected Select | rabble@fake.com |