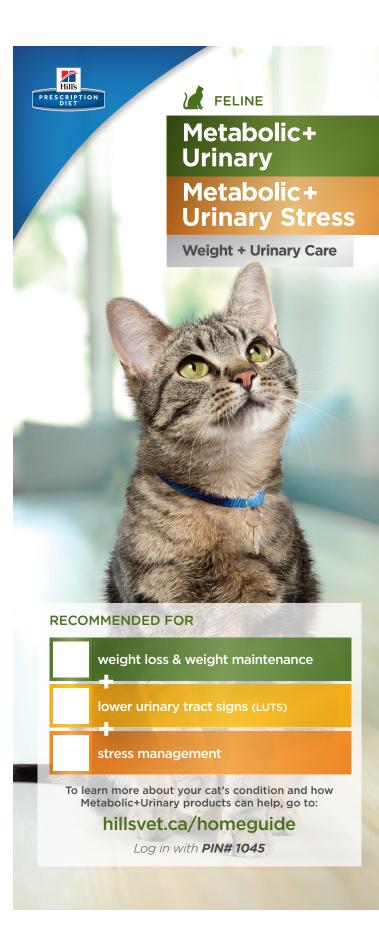

Nutrition clinically tested to reduce the most common urinary signs by 89% AND proven to reduce weight by 11% in 60 days<sup>1,2</sup>

# HOW THIS PRODUCT WILL HELP YOUR PET

- Naturally works with your pet's unique metabolism
- Dissolves struvite stones in as little as 7 days (Average 27 days)
- Helps your pet feel full & satisfied between meals

# HOW THIS PRODUCT WORKS

- A synergistic blend of ingredients
- Controlled levels of magnesium, calcium & phosphorus
- Unique fibre blend from fruits and vegetables

**Metabolic+Urinary Stress** offers all of these benefits, plus added L-tryptophan and hydrolyzed casein to help manage stress