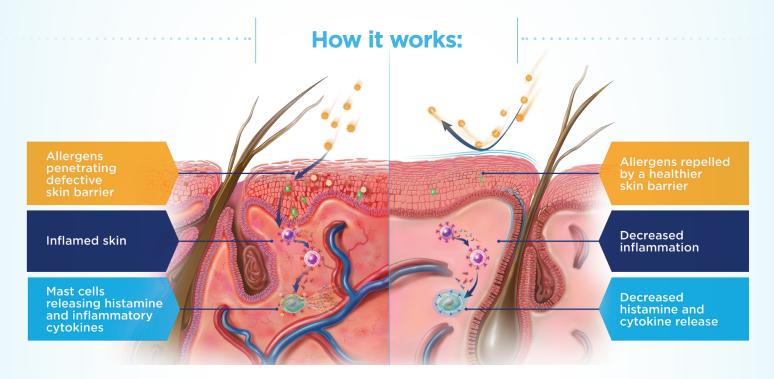

## The best offense is a good defense

Hill's FIRST & ONLY

NUTRITION with HistaGuard™

Complex — formulated

to reduce signs of

environmental allergies by:

- Disrupting the internal allergy response
- Creating a barrier against future episodes

## Did you know more than **50% OF ALLERGY CASES** in dogs are **CAUSED BY THE WORLD AROUND THEM?**

Prescription Diet® Derm Defense™ is Hill's first and only nutrition with HistaGuard™ Complex — formulated to reduce signs of environmental allergies by disrupting the internal allergy response and creating a barrier against future episodes