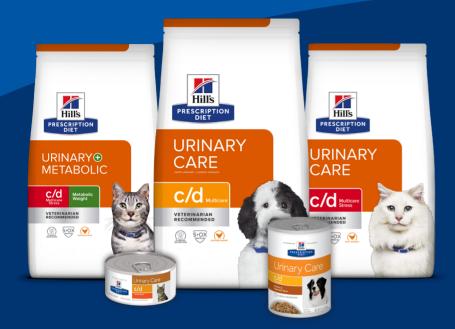

## **HILL'S PRESCRIPTION DIET URINARY CARE PRODUCTS**

c/d Multicare

- c/d Multicare Stress
- c/d Multicare + Metabolic c/d Multicare Stress + Metabolic
- s/d

u/d

Pet's Name: Current Weight: \_\_\_\_\_ Next Check-in Date: \_\_\_ Other Notes:

## c/d Multicare

Urinary care nutrition for lifelong feeding of adult pets | Reduces the risk of struvite and calcium oxalate stones

PRESCRIPTION DIET

## c/d Multicare Stress

With ingredients to manage stress, a risk factor for urinary issues Lowers the recurrence of most common urinary signs by 89%

u/d

PRESCRIPTION DIET

## c/d Multicare + Metabolic c/d Multicare Stress + Metabolic

Urinary health nutrition with proven weight loss benefits | Works with your pet's metabolism to reach and maintain a healthy weight

Clinically tested to dissolve struvite stones