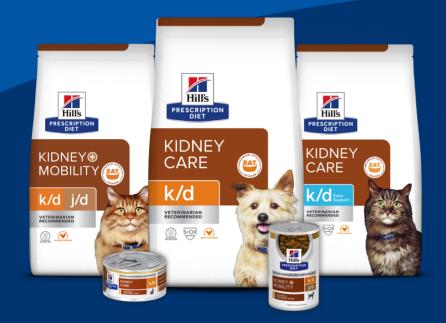

## **HILL'S PRESCRIPTION DIET KIDNEY SUPPORT PRODUCTS**

k/d

k/d + Mobility

k/d Early Support

| Next Check-in Date: |
|---------------------|
|                     |
|                     |

Ask your vet about kidney support nutrition that's A STEP AHEAD FOR THEIR BEST LIFE

### NUTRITION FOR KIDNEY SUPPORT

PRESCRIPTION DIET

Helps protect vital kidney futnction | Clinically proven nutrition to improve and lengthen quality of life

PRESCRIPTION DIET

# k/d + Mobility

All the benefits of k/d plus helps improve mobility | Nutrition to improve the ability to run and jump in 21 days for dogs and 28 days for cats<sup>1</sup>

PRESCRIPTION DIET

# k/d Early Stage

Specialized nutrition for early support of vital kidney function | Clinically shown to help sustain vital kidney function and healthy body condition

Plus other great nutrition your vet may recommend