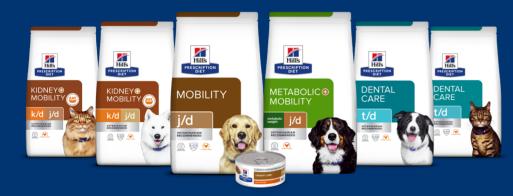

### k/d + Mobility

For pets' kidney care and joint care | Improves and lengthens quality of life and increases mobility in dogs

PRESCRIPTION DIET

t/d

For pets' dental care | Works like a toothbrush, dental floss and mouth rinse in one

#### **Metabolic + Mobility**

For dogs' weight care and joint care Increases mobility in as little as 21 days AND 88% of pets lost weight at home in 2 months3

PRESCRIPTION DIET

y/d

For cats' thyroid care | Improves thyroid health in as little as 3 weeks4