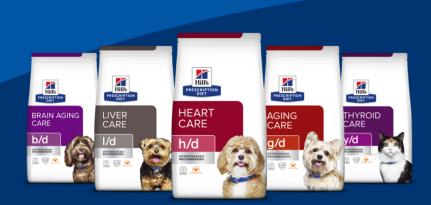

## NUTRITION TO HELP MANAGE VARIOUS CONDITIONS

a/d

For pets' urgent care | Exceptional taste to encourage eating in sick pets

PRESCRIPTION DIET

b/d

For dogs' brain aging care | Supports

memory and learning in older dogs

g/d

For dogs' aging care | Supports needs of aging dogs and protects vital heart and kidney function

PRESCRIPTION DIET

h/d

For dogs' heart care | Specially formulated to support your dog's heart health

j/d

For dogs' joint care | Improves the ability to run, jump and play again in as little as 21 days<sup>1,2</sup>

PRESCRIPTION DIET

I/d

For dogs' liver care | Supports liver health and helps protect vital liver function