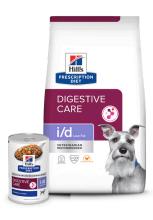

## low fat + digestive care

- Helps improve digestion, nutrient absorption and lower blood fat levels
- Promotes beneficial gut bacterial activity, a healthy immune system and improves stool quality
- Low fat nutrition to help manage fat sensitivities in dogs