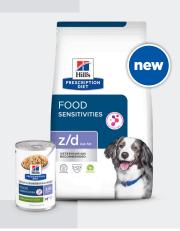

#### low fat + food sensitivities

- Formulated with hydrolyzed soy protein & low fat levels to help avoid adverse food reactions
- Formulated to promote healthy skin in dogs with food and fat sensitivities
- Fortified with ActivBiome+ to rapidly activate the gut microbiome to support digestive health and well-being