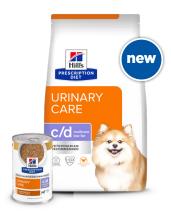

### low fat + urinary care

- Formulated to lower risk of formation and recurrence of calcium oxalate stones
- Formulated to help dissolve struvite bladder stones
- Low fat nutrition to help manage fat sensitivities in dogs