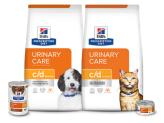

### THERAPEUTIC FOOD RECOMMENDATION

For dogs

For cats

Hill's c/d Multicare

Hill's c/d Multicare Low Fat

Hill's c/d Multicare + Metabolic

Hill's u/d

Hill's c/d Multicare Hill's c/d Multicare + Metabolic Hill's c/d Multicare Stress

### The right therapeutic food

Reduces the building blocks of bladder stones and crystals

Helps dissolve certain bladder stones and reduces the risk of recurrence

Has a great taste your pet will love

# The role of nutrition in managing urinary issues

A healthy bladder starts with the right balance of vital nutrients. Hill's urinary care nutrition is formulated to promote a urinary environment that reduces the risk of developing struvite and oxalate crystals.