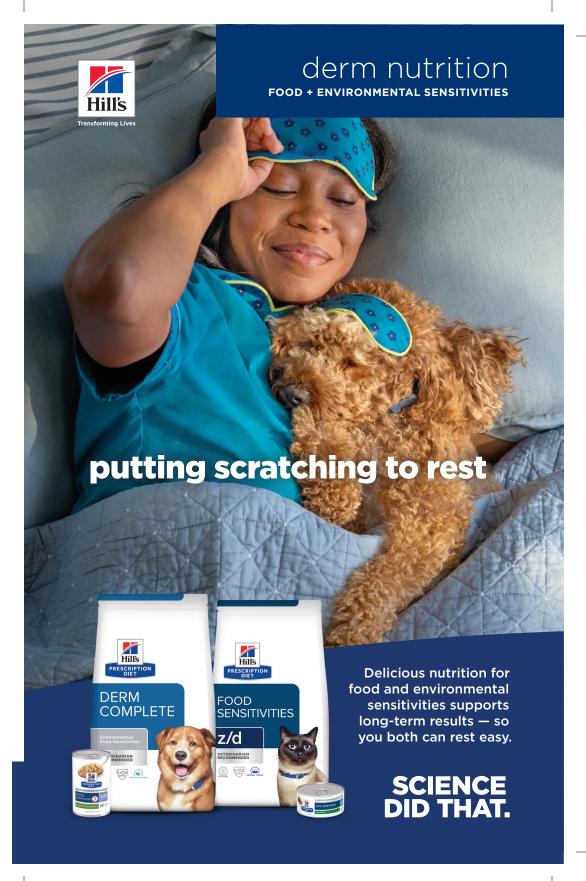

# nutrition for long-term sensitivities management

Prescription Diet nutrition for sensitivities is available in various proteins, flavors & textures — delivering therapeutic nutrition to even the pickiest of eaters.

#### **Prescription Diet Derm Complete**

Breakthrough nutrition for both food & environmental sensitivities