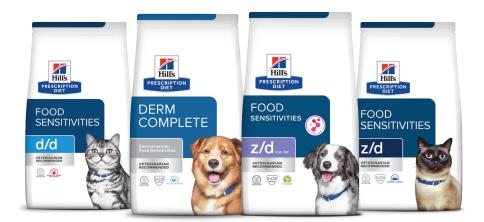

#### **Prescription Diet Derm Complete**

Breakthrough nutrition for both food & environmental sensitivities

#### Prescription Diet z/d low fat

Low fat formula with highly digestible, hydrolyzed soy protein for food & fat sensitivities

#### Prescription Diet z/d

Highly digestible, hydrolyzed protein for food sensitivities

#### Prescription Diet d/d

Limited ingredient formula for food sensitivities