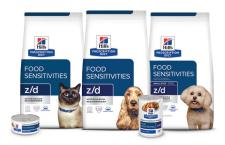

#### Prescription Diet z/d

Highly digestible, hydrolyzed protein for food sensitivities