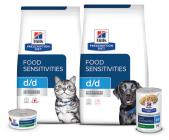

sensitivities



Improves their quality of life

### **Transitioning to Prescription Diet**

- Gradually transition to this new food for 7 days or more
- 100% satisfaction guaranteed\* or your money back
- · Variety of forms & delicious flavors

# nutrition for long-term sensitivities management

Prescription Diet nutrition for sensitivities is available in various proteins, flavors & textures — delivering therapeutic nutrition to even the pickiest of eaters.



#### **Prescription Diet Derm Complete**

Breakthrough nutrition for both food & environmental sensitivities



#### Prescription Diet z/d low fat

Low fat formula with highly digestible, hydrolyzed soy protein for food & fat sensitivities



#### Prescription Diet z/d

Highly digestible, hydrolyzed protein for food sensitivities



#### Prescription Diet d/d

Limited ingredient formula for food sensitivities



#### **Prescription Diet Hypo Treats**

Treats for dogs with food sensitivities, related skin conditions and sensitive stomachs