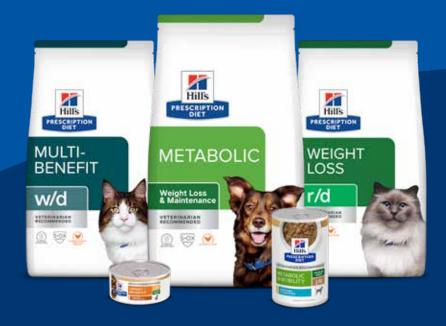

### Metabolic

Supports weight loss and maintenance 88% of pets lost weight at home in 2 months when fed Prescription Diet Metabolic3

PRESCRIPTION DIET

# Metabolic Weight + j/d

Supports weight loss & maintenance, and joint care | Clinically proven nutrition to help dogs naturally lose weight by activating their metabolism and improve mobility in as little as 21 days.

### w/d

Weight maintenance with multiple benefits Clinically tested nutrition formulated for multiple benefits: digestive health, weight management, blood sugar management, and urinary health

For pets with weight and urinary conditions Nutrition to help manage your pet's urinary

## r/d

Weight loss for pets

Clinically proven nutrition for healthy weight loss in just 8 weeks for dogs and 4 weeks for cats4