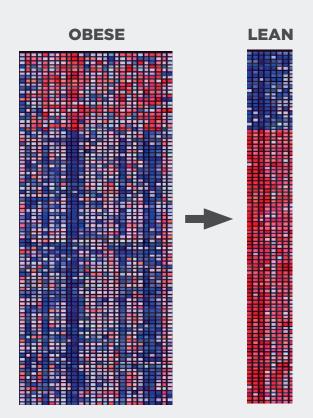

### gene expression technology

At Hill's, we have been studying how nutrition impacts a pet's cell function for over a decade.

Obese and lean pets have different gene expression

> Obese pets are **FAT-STORERS**

Lean pets are **FAT-BURNERS** 

1 column = 1 unique dog 1 row = 1 unique gene

> Down-regulated Up-regulated