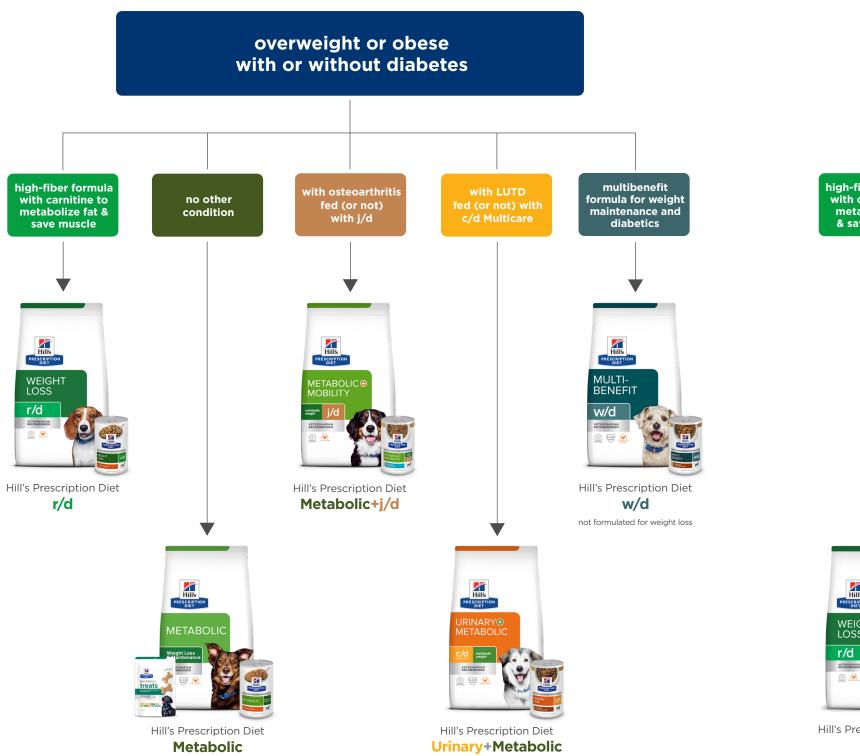

# weight management dog portfolio

# weight management cat portfolio







can help your patients

HillsVet.com

AM, Jackson MI, Jewell DE et al. Effects of feeding a weight loss food bevond a caloric restriction period on body com

hingen and, backson hin, severel betall: Intercent of recours weight loss local beyond a capital framman (Let al. Effectiveness of a new weight management food to achieve weight loss and maintenance in client-owned obese dogs. Intern J Appl Res Vet Med. 2015;13(2):104–116. Inger AM, Jackson MJ, Jewell DE et al. Effect of feeding a weight loss food beyond a capita restriction period on body composition and resistance to weight gain in cats. J Am Vet Med Assoc. 2015;247:365–374. To prester SD, Cross S et al. Evaluation of a weight management food to achieve weight loss in client-owned obese cats. J Feline Med Surg. T, Forrester SD