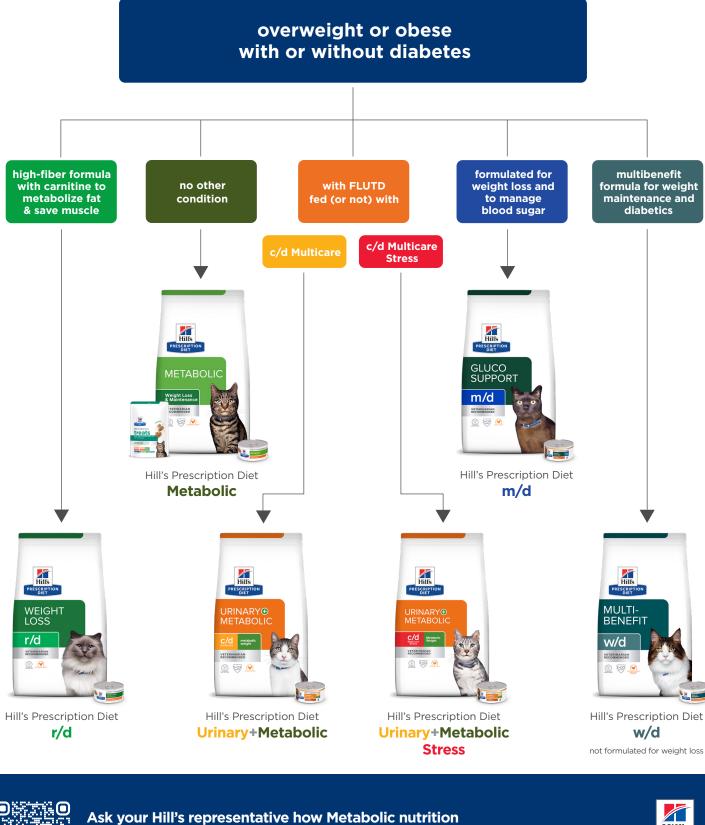

# weight management cat portfolio

can help your patients

HillsVet.com

AM, Jackson MI, Jewell DE et al. Effects of feeding a weight loss food bevond a caloric restriction period on body com

hingen and, backson hin, severel betall: Intercent of recours weight loss local beyond a capital framman (Let al. Effectiveness of a new weight management food to achieve weight loss and maintenance in client-owned obese dogs. Intern J Appl Res Vet Med. 2015;13(2):104–116. Inger AM, Jackson MJ, Jewell DE et al. Effect of feeding a weight loss food beyond a capita restriction period on body composition and resistance to weight gain in cats. J Am Vet Med Assoc. 2015;247:365–374. To prester SD, Cross S et al. Evaluation of a weight management food to achieve weight loss in client-owned obese cats. J Feline Med Surg. T, Forrester SD, Cross S et al. Evaluation of a weight management food designed to increase basal metabolism in a home setting. Intern J Appl Res Vet Med. 2015;13(1):14-22. 2016;18(12):947-953.